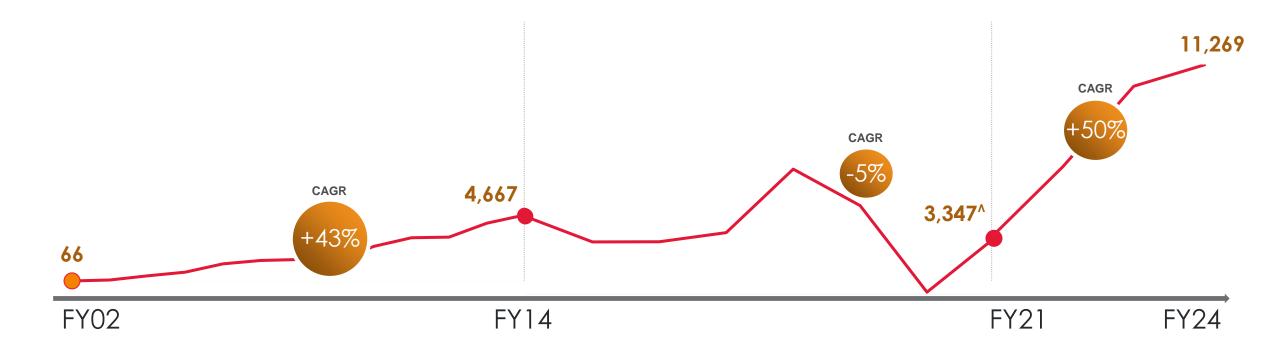

# **HISTORY OF VALUE CREATION**

## PAT Lens: History of value creation with accelerating trajectory

PAT\* (Rs. Cr.) FY2002-2024

<sup>\*</sup> After Exceptional Items after Non-Controlling Interest ^ PAT after EI for continuing operations